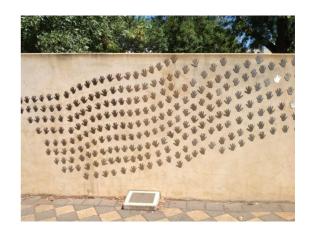

## **COMMEMORATIVE WALL OF HANDS**

To be part of the commemorative wall, at the front entrance of the school, and share in the school's history you are invited to purchase a hand for your child / children / family. This wall was erected for our 125<sup>th</sup> birthday celebrations in 2004.

The hands are laser cut stainless steel and engraved with the period of time you and your family have been involved with Unley Primary School. The hands are permanently attached to the wall and help make up a wave of hands to stretch from one side of the wall to the other. It is hoped this sea of hands will stretch back several generations and link the past with the present and future.

If you have any relatives, friends or neighbours who attended Unley Primary School in the past please invite them to purchase a hand also. Hands are \$65 each, please inspect the hands already on the wall to decide how you would like your hand(s) inscribed.